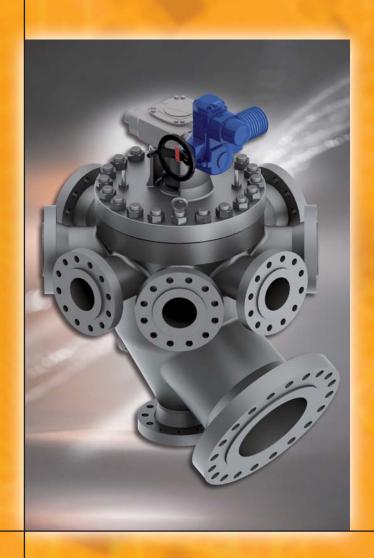

#### ManiFlow Selector Valve™ - Model 48SZ

The ManiFlow Selector Valve (MSV) has been specifically developed for oil field applications where oil or gas from multiple wells are brought together into one valve body for testing and analysis. Typically the flow from seven wells are connected, but only one is routed via a special plug selector to a test outlet.

The other six are comingled and exit via a large production outlet. Once the first well

has been tested, the next or any in a desired sequence of the connected wells can be tested.

### Specification

The MSV is available with up to eight inlet ports, one test port and one production outlet. Standard sizes include: 2"/4", 3"/6", 4"/8", 4" / 10" and 6" / 16" in all ASME classes to 1500#. All body materials can be provided with cladding, typically in Incoloy 825. For sour services the lower body half can be in solid Incoloy 825 material. A diverse range of sealing material and options such as flushing ports, locking devices, electronic controller and push button stations are available.

#### **Key Features:**

- Compact, modular design
- LeakTight, spring loaded seal
- Field adjustable sealing arrangement
- 1.0° to 1.5° Plug position accuracy
- 3 stage packing for low emission
- Electric actuation, bi-directional 360° operation, multi- or part turn
- Clear user friendly controls
- Integral digital display
- Local, remote or Modbus control
- Removeable hand wheel