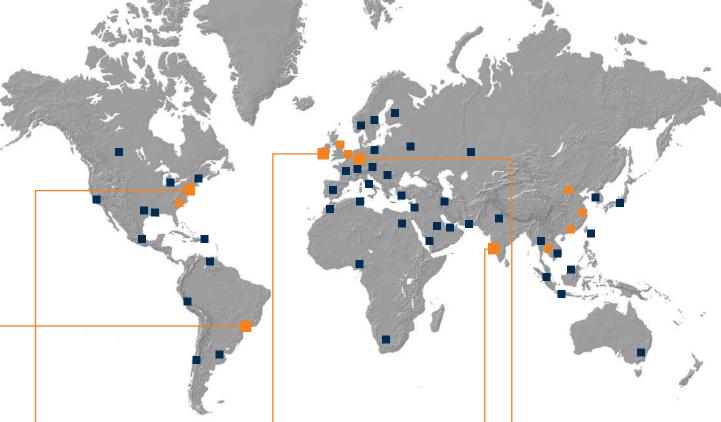

## ... Worldwide presence

SchuF Fetterolf is represented in over 65 countries worldwide and has design and production facilities in Germany, Ireland, India, Brazil, the United States and the United Kingdom.

# **Product Portfolio Overview**

SchuF Fetterolf has delivered over one million valves during its 100 year history to a wide variety of industries in over 50 countries worldwide.

Headquartered near Frankfurt in Germany, the company has additional design and manufacturing centres in Brazil, India, Ireland, UK and the USA.

The SchuF group has sales and agent offices covering almost every country in the world. We manufacture valve products that control, isolate, divert, and sample liquids, gases, powders, and slurries. Our product range of engineered, customised valves includes: