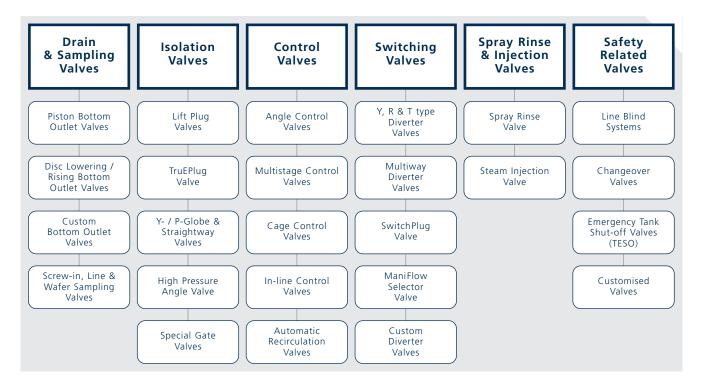

The integration of Fetterolf Corporation in 2004 further broadened the Group's product portfolio, innovation and geographical reach. Today the SchuF Fetterolf product line includes control, isolation, sampling, switching and safety related valves.

# **Product Portfolio Overview**

SchuF Fetterolf has delivered over one million valves during its 100 year history to a wide variety of industries in over 50 countries worldwide.

Headquartered near Frankfurt in Germany, the company has additional design and manufacturing centres in Brazil, India, Ireland, UK and the USA.

The SchuF group has sales and agent offices covering almost every country in the world. We manufacture valve products that control, isolate, divert, and sample liquids, gases, powders, and slurries. Our product range of engineered, customised valves includes: