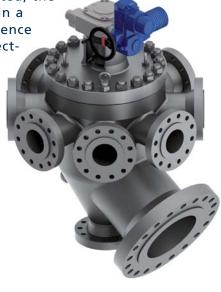

#### ManiFlow Selector Valve™ - Model 48SZ

The ManiFlow Selector Valve (MSV) has been specifically developed for oil field applications where oil or gas from multiple wells are brought together into one valve body for testing and analysis. Typically the flow from seven wells are connected, but only one is routed via a special plug selector to a test outlet.

The other six are comingled and exit via a large production outlet. Once the first well

has been tested, the next or any in a desired sequence of the connected wells can be tested.

### Specification

The MSV is available with up to eight inlet ports, one test port and one production outlet. Standard sizes include: 2"/4", 3"/6", 4"/8", 4" / 10" and 6" / 16" in all ASME classes to 1500#. All body materials can be provided with cladding, typically in Incoloy 825. For sour services the lower body half can be in solid Incoloy 825 material. A diverse range of sealing material and options such as flushing ports, locking devices, electronic controller and push button stations are available.