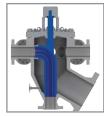

#### ManiFlow Selector Valve™ - Model 48SZ

The ManiFlow Selector Valve (MSV) has been specifically developed for oil field applications where oil or gas from multiple wells are brought together into one valve body for testing and analysis. Typically the flow from seven wells are connected, but only one is routed via a special plug selector to a test outlet.

The other six are comingled and exit via a large production outlet. Once the first well

has been tested, the next or any in a desired sequence of the connected wells can be tested.